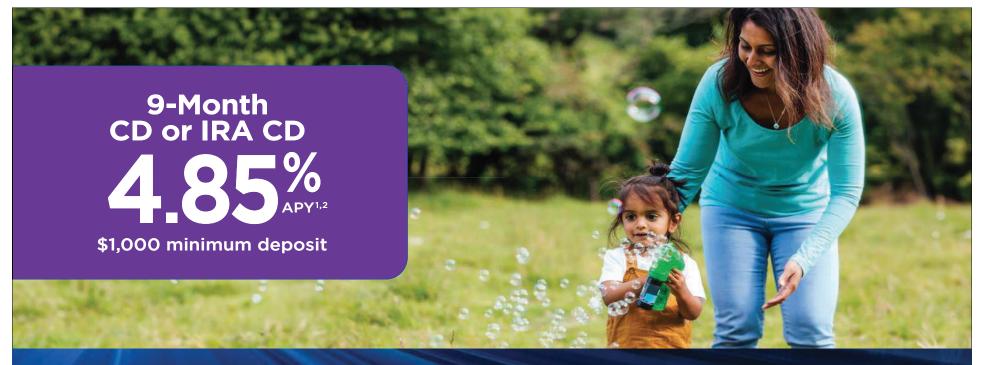

## Great rates like ours are always in season.

To qualify you must have or open any Flushing Bank Complete Checking account<sup>2</sup> which provides you with access to over 55,000 ATMs, ATM fee rebates, mobile banking, and mobile check deposit.

#### Small enough to know you. Large enough to help you.®

1) APY effective May 3, 2024. Annual percentage yield assumes principal and interest remain on deposit for a full year at current rate. Minimum deposit balance of \$1,000 is required. New money only. New money is defined as money not currently on deposit with Flushing Bank. Funds cannot be transferred from an existing Flushing Bank account. Premature withdrawals may be subject to bank and IRS penalties. Rates and offer are subject to change without notice. 2) A Flushing Bank Complete Checking account with a \$5,000 minimum balance is required to receive the advertised APY. Certain fees, minimum balance requirements and restrictions may apply. Fees may reduce earnings on these accounts. A checking account is not required for IRA accounts. A minimum deposit of \$25 is required to open the Complete Checking account. The offer is subject to change or termination without prior notice at