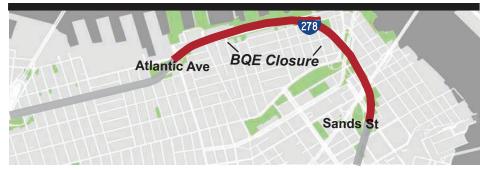

## **BQE Weekend Closure**

Interim Repairs Span 4 and Span 34 June 1 - 3, 2024

## Avoid trips using BQE

Use transit or alternate routes

This **50-hour closure** will allow for critical repairs

**When?** 2:00 a.m. Saturday, June 1 until 4:00 a.m Monday, June 3

Where? Atlantic Avenue to Sands Street

- Queens-bound BQE will be fully closed from Atlantic Avenue to Sands Street
- Staten Island-bound BQE will remain open